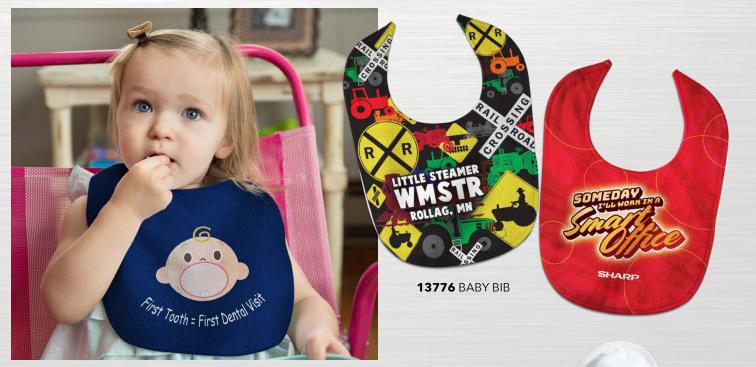

## **BABY PRODUCTS**

This week's highlight – Baby products. Win the hearts of your customers with thoughtful baby products that are a sure hit! Popular taglines: "future University student, astronaut, doctor"show pride in your organization! Excellent baby gift for employees, gift from the hospital maternity staff, gift from insurance agent or real estate! Great product to add to your company store...

#### **Product Info:**

- Bibs Full color imprint on entire surface. Premium poly cotton blend material.
- Burp cloth Full color imprint on entire surface. Absorbent poly cotton blend washes up nicely and has a soft texture!
- Baby towel with hood Full color imprint on hood. Super soft Terry cloth material!