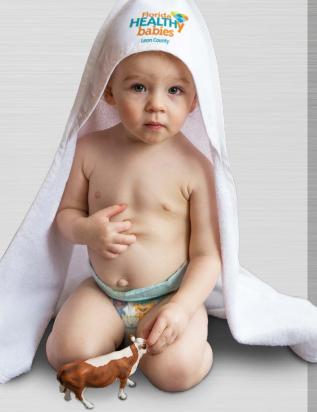

#### **Product Info:**

- Bibs Full color imprint on entire surface. Premium poly cotton blend material.
- Burp cloth Full color imprint on entire surface. Absorbent poly cotton blend washes up nicely and has a soft texture!
- Baby towel with hood Full color imprint on hood. Super soft Terry cloth material!

# LARLU MINUTE

**YOUTH:** Baby Products

**33485** HOODED BABY TOWEL