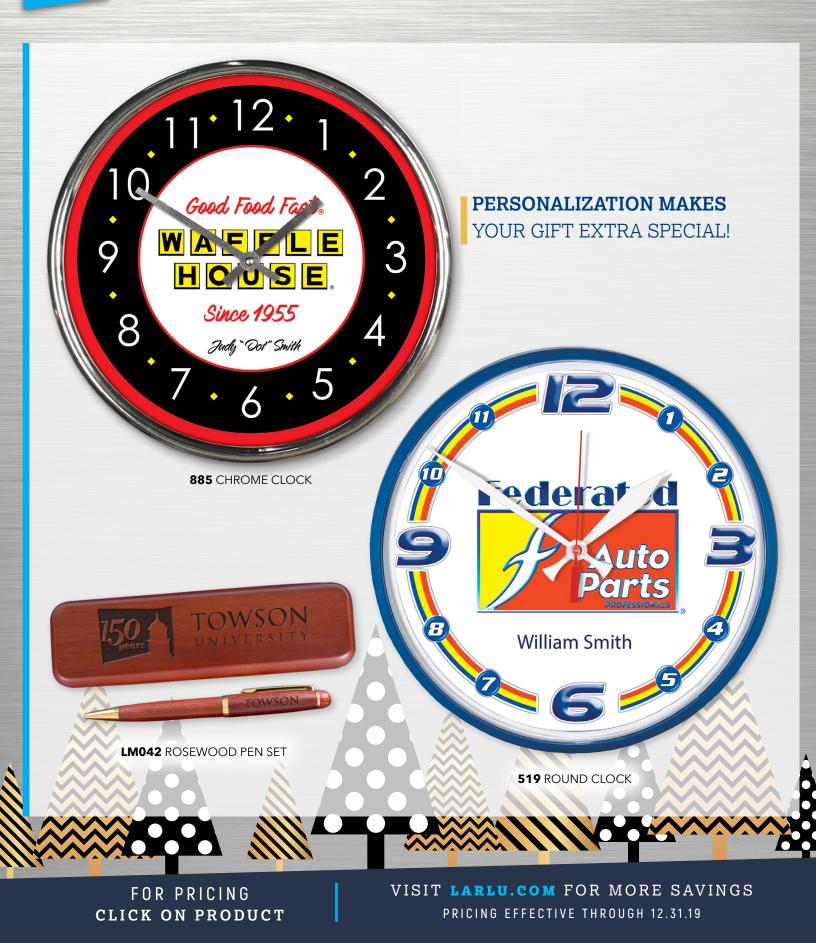

## HOLIDAY GIFTS

This week's highlight – Personalized gifts! Holiday season is that one time every year to show how much you appreciate hard work or saying thank you to a valued customer. Make members of your team feel special with Personalized products. They deliver more impact because the recipient holds on – often for years! Our Rosewood pen set is classy for the board of directors and won't break the bank either, at just around \$20 each!

## Product Info:

- Clocks full color imprint on entire surface. Packaged in mail-able corrugated box. Personalization available at additional charge. Battery included.
- Rosewood pen set laser engraved on case and on pen included.