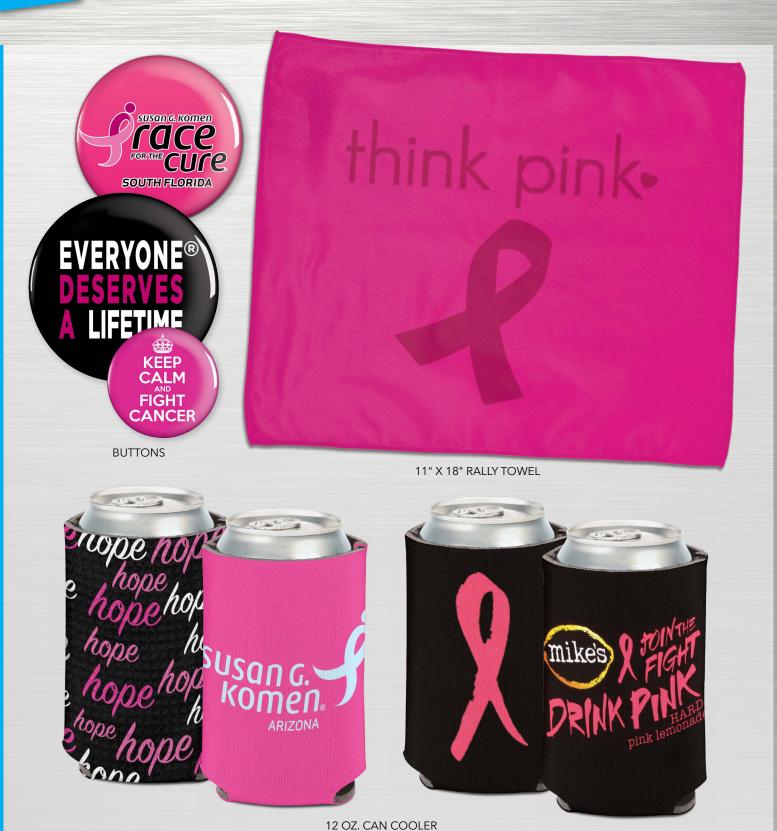

## **BREAST CANCER AWARENESS**

This week's highlight – Breast Cancer Awareness. Cancer affects everyone. With each event, we hope to get a little closer to finding a cure. Rally towels are excellent to provide those participating in charity runs and walks. October is BCA month and Buttons are a perfect product to wear in support of the cause at work or in public view. Our can coolers are attractive with full color imprint and useful throughout the entire year. Give them to volunteers, table setting gift, charity golf outings, or provide them at the finishing line with a cold beverage!

## **Product Info:**

- Buttons most popular sizes are 2.25" and 3". Also small buttons 1.5" and 1.75". Full color imprint. No Set Up charges!
- Pink Rally Towel 15"x18" 1.48 lb. Minimum order 72 pcs.
- Can coolers sizes available 12 oz, 16 oz, 20-24 oz. Full color imprint included.
  - Click on any product in flyer to view complete details and pricing!