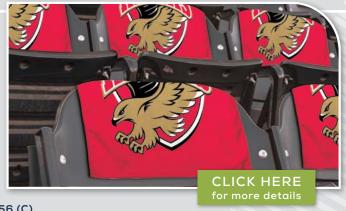

## Rally Towels

Colored Rally Towel

22591 | 15" x 18" | as low as \$2.77 (C)

White Rally Towel

32880 | 15" x 18" | as low as \$2.56 (C)

**Buckle Lanyard** 

Lanyard 45990 | 1" x 16" | as low as \$2.78 (C)

83765 | 1" x 16" | as low as \$3.67 (C)