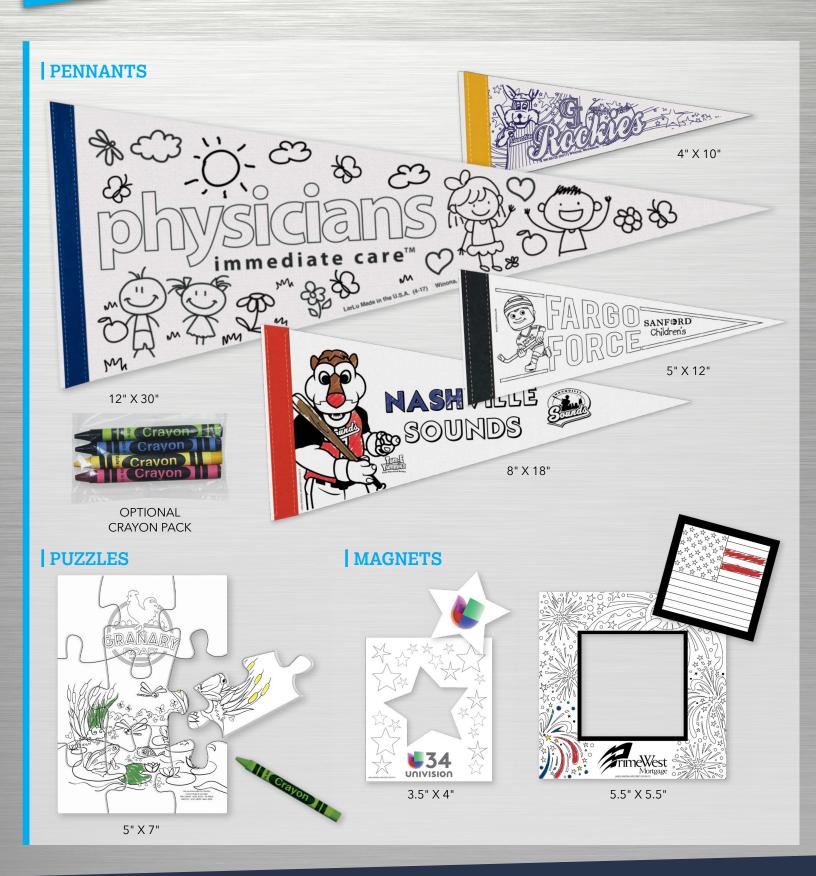

#### COLOR ME PRODUCTS

This week's highlight – Color me products. Kids, young and older, love to show their creativity by coloring. Pennants are a large enough format to color for hours, while the puzzles are great for extended play value for years! Here are a few places for color me products: Summer camps, elementary schools, company picnics, memory care senior living, local banks- account opening gift, hospital pediatrics, museums, zoos, and so many more great opportunities.

### **Product Info:**

- Pennants are digitally printed with "line artwork" of color in images. Sizes range from 4x10 to 12x30.
- Puzzles are 5x7 9 –pc.
- Magnets are 3.5 x 4 2 in 1 frame, 4x5.25 3 in 1 frame, or 5.5 x 5.5 2 in 1 frame.
- All Color me products will include tracking information printed on the product for CPSIA compliance.
- Free stock art designs available at larlu.com or call customer service for design ideas.

## **COLOR-ME PRODUCTS**